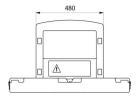

Space saving: retained in the vertical position.

Slowed down descent.

Easy to maintain: surface is easy to clean.

Complies with European standard EN 12221.

Dimensions: open position 585 x 855 x 495mm, closed position 107 x 855 x 585mm.

## **TECHNICAL CHARACTERISTICS**

Changing table - Ref. 510700

| Depth    | 107mm                            |
|----------|----------------------------------|
| Length   | 855mm                            |
| Width    | 585mm                            |
| Finish   | High density polyethylene (HDPE) |
| Norms    | (€ ②                             |
| Warranty | 30 g                             |