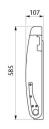

Space saving: retained in the vertical position.

Slowed down descent.

Easy to maintain: surface is easy to clean.

Complies with European standard EN 12221.

Dimensions: open position 585 x 855 x 495mm, closed position 107 x 855 x 585mm.

## **TECHNICAL CHARACTERISTICS**

Changing table - Ref. 510700

| Depth    | 107mm                            |
|----------|----------------------------------|
| Length   | 855mm                            |
| Width    | 585mm                            |
| Finish   | High density polyethylene (HDPE) |
| Norms    | (€ ②                             |
| Warranty | 30 g                             |