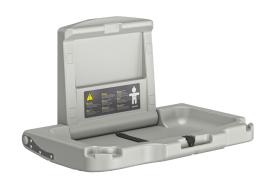

## **DESCRIPTION**

Changing table - Ref. 510700

Wall-mounted changing table.

With adjustable strap adapts perfectly to the shape of the newly changed baby.

For babies up to 11kg or 12 months.

High density polyethylene (HDPE).

Space saving: retained in the vertical position.

Slowed down descent.

Easy to maintain: surface is easy to clean.

Complies with European standard EN 12221.

Dimensions: open position 585 x 855 x 495mm, closed position 107 x 855 x 585mm.

Changing table weight: 11.5kg.

Wall-mounted changing table with 30-year warranty.