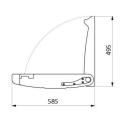

Space saving: retained in the vertical position.

Slowed down descent.

Easy to maintain: surface is easy to clean.

Complies with European standard EN 12221.

Dimensions: open position 585 x 855 x 495mm, closed position 107 x 855 x 585mm.

## **TECHNICAL CHARACTERISTICS**

Changing table - Ref. 510700

| Depth    | 107mm                            |
|----------|----------------------------------|
| Length   | 855mm                            |
| Width    | 585mm                            |
| Finish   | High density polyethylene (HDPE) |
| Norms    | (€ ②                             |
| Warranty | 30 g                             |