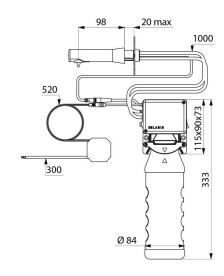

## **TECHNICAL CHARACTERISTICS**

BINOPTIC wall-mounted electronic soap dispenser - Ref. 512051BK

| Supply        | Mains 230/6V                    |
|---------------|---------------------------------|
| Technology    | Infrared sensor                 |
| Height        | 333mm (tank + electronic unit)  |
| Length        | 115mm                           |
| Spout length  | 98mm                            |
| Volume        | 1 litre tank                    |
| Finish        | Matte black 304 stainless steel |
| Norms         | CE                              |
| Warranty      | 30g<br>WASSANTY                 |
| Repairability | 50° g                           |
|               |                                 |