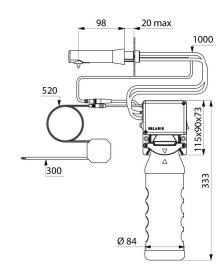

## **TECHNICAL CHARACTERISTICS**

BINOPTIC wall-mounted electronic soap dispenser - Ref. 512051BK

| Supply        | Mains 230/6V                    |
|---------------|---------------------------------|
| Technology    | Infrared sensor                 |
| Height        | 333mm (tank + electronic unit)  |
| Length        | 115mm                           |
| Spout length  | 98mm                            |
| Volume        | 1 litre tank                    |
| Finish        | Matte black 304 stainless steel |
| Norms         | CE ©                            |
| Warranty      | 30 g                            |
| Repairability | 50 g                            |
|               |                                 |