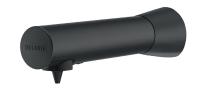

## BINOPTIC wall-mounted electronic soap dispenser

Ref. 512111BK

Liquid or foam soap dispenser

2024 UK public price excluding VAT: £374.84

## **DESCRIPTION**

BINOPTIC wall-mounted electronic soap dispenser - Ref. 512111BK

Wall-mounted electronic soap dispenser.

Liquid or foam soap dispenser.

Vandal-resistant model for cross wall installation for walls up to 110mm.

No manual contact: infrared cell detects hands automatically.

Matte black 304 stainless steel spout.

No waste pump dispenser.

Separate electronic unit and removable tank for installation beneath the washbasin or in a service duct.