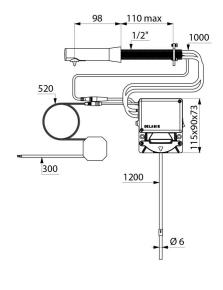

Automatic soap dispenser: mains supply with 230/6V transformer.

For vegetable-based liquid soap with maximum viscosity of 3,000 mPa.s or specific foam soap.

Total spout length: 115mm.

Supplied with flexible tube 1.20m for remote tanks.

## ce marked.

**TECHNICAL CHARACTERISTICS** 

BINOPTIC wall-mounted electronic soap dispenser - Ref. 512111BK

| Supply        | Mains supply 230/6 V            |
|---------------|---------------------------------|
| Connector     | 1/2"                            |
| Technology    | Infrared sensor                 |
| Height        | 115mm (electronic unit)         |
| Length        | 115mm                           |
| Spout length  | 98mm                            |
| Finish        | Matte black 304 stainless steel |
| Norms         | C€                              |
| Warranty      | 30 g                            |
| Repairability | 50 g                            |
|               |                                 |