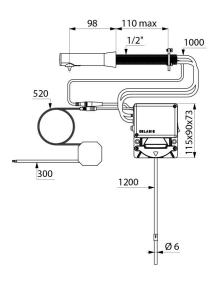

#### DESCRIPTION

BINOPTIC wall-mounted electronic soap dispenser - Ref. 512111BK

Wall-mounted electronic soap dispenser.
Liquid or foam soap dispenser.
Vandal-resistant model for cross wall installation for walls up to 110mm.
No manual contact: infrared cell detects hands automatically.
Matte black 304 stainless steel spout.
No waste pump dispenser.
Separate electronic unit and removable tank for installation beneath the washbasin or in a service duct.
Automatic soap dispenser: mains supply with 230/6V transformer.
For vegetable-based liquid soap with maximum viscosity of 3,000 mPa.s or specific foam soap.
Total spout length: 115mm.
Supplied with flexible tube 1.20m for remote tanks.
30-year warranty.
CE marked.

### **TECHNICAL CHARACTERISTICS**

BINOPTIC wall-mounted electronic soap dispenser - Ref. 512111BK

| Supply        | Mains supply 230/6 V            |
|---------------|---------------------------------|
| Connector     | 1/2"                            |
| Technology    | Infrared sensor                 |
| Height        | 115mm (electronic unit)         |
| Length        | 115mm                           |
| Spout length  | 98mm                            |
| Finish        | Matte black 304 stainless steel |
| Norms         | CE                              |
| Warranty      | 30 E                            |
| Repairability | 501<br>REPARABILITY             |