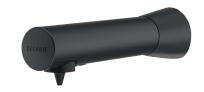

## BINOPTIC wall-mounted electronic soap dispenser

Ref. 512151BK

Liquid or foam soap dispenser

2025 UK public price excluding VAT: £354.56

## **DESCRIPTION**

BINOPTIC wall-mounted electronic soap dispenser - Ref. 512151BK

Wall-mounted electronic soap dispenser.

Liquid or foam soap dispenser.

No manual contact: infrared cell detects hands automatically.

Matte black 304 stainless steel spout.

No waste dose dispenser.

Separate electronic unit for installation beneath the washbasin. Automatic soap dispenser: mains supply with 230/6V transformer.

For vegetable-based liquid soap with maximum viscosity of 3,000 mPa.s or specific foam soap.

Total spout length: 115mm.

Supplied with 1.20m flexible tube for remote tanks.

Wall-mounted electronic soap dispenser with 30-year warranty.

CE marked.