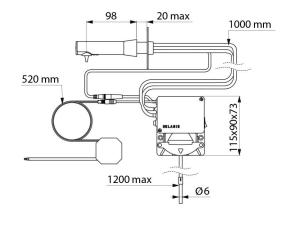

Total spout length: 115mm.

Supplied with 1.20m flexible tube for remote tanks.

Wall-mounted electronic soap dispenser with 30-year warranty.

CE marked.

## TECHNICAL CHARACTERISTICS

BINOPTIC wall-mounted electronic soap dispenser - Ref. 512151BK

| Supply        | Mains supply 230/6 V            |
|---------------|---------------------------------|
| Technology    | Infrared sensor                 |
| Height        | 115mm (electronic unit)         |
| Length        | 115mm                           |
| Spout length  | 98mm                            |
| Finish        | Matte black 304 stainless steel |
| Norms         | CE @                            |
| Warranty      | 30 gg<br>WARRANTY               |
| Repairability | 50 g                            |
|               |                                 |