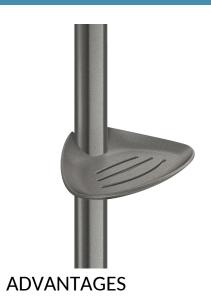

## Soap dish for Be-Line® grab bars, sliding, grey

Ref. 511912C

Metallised anthracite

2025 UK public price excluding VAT: £23.42

## **DESCRIPTION**

Soap dish for Be-Line® grab bars, sliding, grey - Ref. 511912C

Soap dish for Be-Line® grab bars, sliding, metallised anthracite. Soap dish suitable for shower gel or soap. Soap dish for Be-Line® grab bars. 30-year warranty.

Innovative design

For soap or shower gel