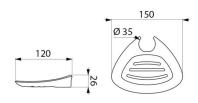

## TECHNICAL CHARACTERISTICS

Soap dish for Be-Line® grab bars, sliding, grey - Ref. 511912C

| Depth    | 120mm |  |
|----------|-------|--|
| Length   | 150mm |  |
| Warranty | 30 g  |  |

© DELABIE https://www.delabie.co.uk