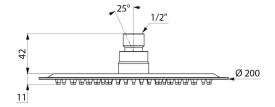

## TECHNICAL CHARACTERISTICS

RAINY shower head - Ref. 708040

| Connector | 1/2"                |
|-----------|---------------------|
| Height    | 42mm + 11mm         |
| Flow rate | 6 lpm               |
| Diameter  | Ø 200mm             |
| Finish    | Chrome-plated metal |
| Norms     | ACS 🗓               |
| Warranty  | 30 K                |
|           |                     |