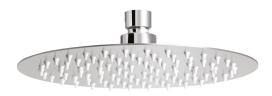

#### RAINY shower head - Ref. 708040

Shower head.
Flow rate 6 lpm at 3 bar.
A higher flow rate can be achieved: remove flow rate regulator.
Scale-resistant head with nozzles.
Soft rain-effect flow engulfs user.
Chrome-plated metal.
Inlet M<sup>1</sup>/<sub>2</sub>".
Available for ceiling or wall-mounted installation.
Depending on installation: can be fitted with a horizontal shower arm (ref: 710040) or a vertical shower arm (ref: 710050).
30-year warranty.