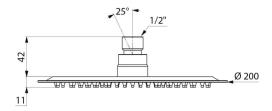

#### RAINY shower head - Ref. 708040

| Connector | 1⁄2"                |
|-----------|---------------------|
| Height    | 42mm + 11mm         |
| Flow rate | 6 lpm               |
| Diameter  | Ø 200mm             |
| Finish    | Chrome-plated metal |
| Norms     | ACS                 |
| Warranty  | 30 YA               |