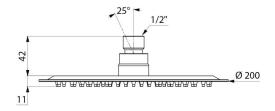

#### RAINY shower head - Ref. 708040

| Connector | 1/2"                |
|-----------|---------------------|
| Height    | 42mm + 11mm         |
| Flow rate | 6 lpm               |
| Diameter  | Ø 200mm             |
| Finish    | Chrome-plated metal |
| Norms     | ACS                 |
| Warranty  | 30 S                |