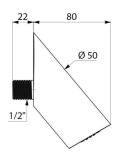

## **TECHNICAL CHARACTERISTICS**

RAINY shower head - Ref. 708000

| Connector | 1/2"                |
|-----------|---------------------|
| Depth     | 22mm + 80mm         |
| Flow rate | 6 lpm               |
| Diameter  | Ø 50mm              |
| Finish    | Chrome-plated metal |
| Norms     | <b>™</b> ACS        |
| Warranty  | 30 g<br>WASTANTY    |
|           |                     |