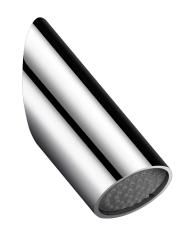

## **RAINY** shower head

Ref. 708000

Recessed rain-effect shower head

2024 UK public price excluding VAT: £92.91

## **DESCRIPTION**

RAINY shower head - Ref. 708000

Fixed shower head.

Flow rate 6 lpm at 3 bar.

A higher flow rate can be achieved: remove flow rate regulator. Scale-resistant head with nozzles, ligature-resistant.

Soft rain-effect flow engulfs user.

Chrome-plated metal.

Easy installation system: install the connection in the wall and then clip the shower head to it.

Inlet M½".

Shower head for recessed inlet.

30-year warranty.