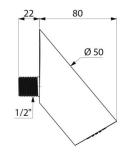

## TECHNICAL CHARACTERISTICS

RAINY shower head - Ref. 708000

| Connector | 1/2"                |
|-----------|---------------------|
| Depth     | 22mm + 80mm         |
| Flow rate | 6 lpm               |
| Diameter  | Ø 50mm              |
| Finish    | Chrome-plated metal |
| Norms     | <b>₩</b> ACS        |
| Warranty  | 30 g                |