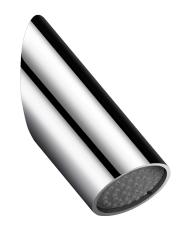

## **RAINY shower head**

Ref. 708000

Recessed rain-effect shower head

2025 UK public price excluding VAT: £95.71

## **DESCRIPTION**

RAINY shower head - Ref. 708000

Fixed shower head.

Flow rate 6 lpm at 3 bar.

A higher flow rate can be achieved: remove flow rate regulator.

Scale-resistant head with nozzles, ligature-resistant.

Soft rain-effect flow engulfs user.

Chrome-plated metal.

Easy installation system: install the connection in the wall and then clip the

shower head to it.

Inlet M½".

Shower head for recessed inlet.

30-year warranty.

## ADVANTAGES

80% water savings

Comfortable rain-effect flow engulfs user

Easy to install: clip on

Design-led: sleek and timeless