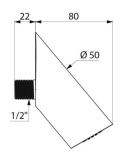

#### RAINY shower head - Ref. 708000

| Connector | 1⁄2"                |
|-----------|---------------------|
| Depth     | 22mm + 80mm         |
| Flow rate | 6 lpm               |
| Diameter  | Ø 50mm              |
| Finish    | Chrome-plated metal |
| Norms     | B ACS               |
| Warranty  | 30 B                |