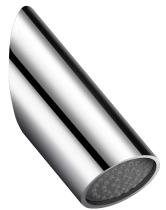

## **RAINY shower head**

Ref. 708010

Rain-effect shower head for panels

2025 UK public price excluding VAT: £95.71

## **DESCRIPTION**

RAINY shower head - Ref. 708010

Fixed shower head.

Flow rate 6 lpm at 3 bar.

A higher flow rate can be achieved: remove flow rate regulator.

Scale-resistant head with nozzles, ligature-resistant.

Soft rain-effect flow engulfs user.

Chrome-plated metal.

Easy installation system: install the connection in the wall and then clip the

shower head to it.

Inlet M½".

Shower head for panels 15mm thick maximum.