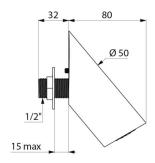

## **TECHNICAL CHARACTERISTICS**

RAINY shower head - Ref. 708010

| Connector | 1/2"                |
|-----------|---------------------|
| Depth     | 32mm + 80mm         |
| Flow rate | 6 lpm               |
| Diameter  | Ø 50mm              |
| Finish    | Chrome-plated metal |
| Norms     | <b>⊞</b> ACS        |
| Warranty  | 30 g                |
|           |                     |