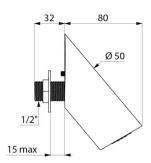

### **TECHNICAL CHARACTERISTICS**

Shower head for panels 15mm thick maximum.

A higher flow rate can be achieved: remove flow rate regulator.

Easy installation system: install the connection in the wall and then clip the

#### RAINY shower head - Ref. 708010

| Connector | 1⁄2"                |
|-----------|---------------------|
| Depth     | 32mm + 80mm         |
| Flow rate | 6 lpm               |
| Diameter  | Ø 50mm              |
| Finish    | Chrome-plated metal |
| Norms     | B ACS               |
| Warranty  |                     |