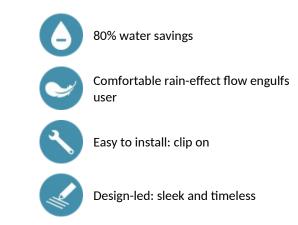

Rain-effect shower head for panels

RAINY shower head - Ref. 708010

Soft rain-effect flow engulfs user.

2024 UK public price excluding VAT: £92.91

Scale-resistant head with nozzles, ligature-resistant.