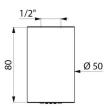

#### RAINY shower head - Ref. 708030

| Connector | 1⁄2"                |
|-----------|---------------------|
| Height    | 80mm                |
| Flow rate | 6 lpm               |
| Diameter  | Ø 50mm              |
| Finish    | Chrome-plated metal |
| Norms     | B ACS               |
| Warranty  | 30 KA               |