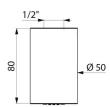

## **TECHNICAL CHARACTERISTICS**

RAINY shower head - Ref. 708030

| Connector | 1/2"                |
|-----------|---------------------|
| Height    | 80mm                |
| Flow rate | 6 lpm               |
| Diameter  | Ø 50mm              |
| Finish    | Chrome-plated metal |
| Norms     | ₩ ACS               |
| Warranty  | 30 WARRANTY         |
|           |                     |