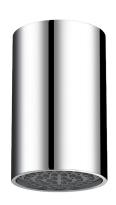

## **RAINY shower head**

Ref. 708030

Ceiling-mounted rain-effect shower head

2024 UK public price excluding VAT: £92.91

## **DESCRIPTION**

RAINY shower head - Ref. 708030

Fixed shower head.

Flow rate 6 lpm at 3 bar.

A higher flow rate can be achieved: remove flow rate regulator. Scale-resistant head with nozzles, ligature-resistant.

Soft rain-effect flow engulfs user.

Chrome-plated metal.

Easy installation system: install the connection and then clip the shower head to it.

Inlet F½".

Shower head for ceiling-mounted installation.

30-year warranty.