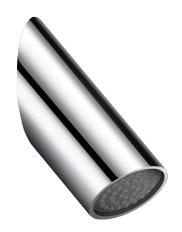

## **RAINY shower head**

Ref. 708200

Rain-effect shower head, cross wall

2024 UK public price excluding VAT: £112.83

## **DESCRIPTION**

RAINY shower head - Ref. 708200

Fixed shower head.

Flow rate 6 lpm at 3 bar.

A higher flow rate can be achieved: remove flow rate regulator.

Scale-resistant head with nozzles, ligature-resistant.

Soft rain-effect flow engulfs user.

Chrome-plated metal.

Easy installation system: install the connection in the wall and then clip the shower head to it.

Inlet F½".

Shower head for cross wall installation (maximum partition thickness: 230mm).