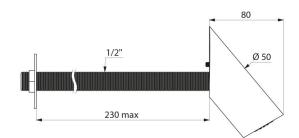

Soft rain-effect flow engulfs user.

Chrome-plated metal.

Easy installation system: install the connection in the wall and then clip the shower head to it.

Inlet F½".

Shower head for cross wall installation (maximum partition thickness: 230mm).

## TECHNICAL CHARACTERISTICS

RAINY shower head - Ref. 708200

| Connector | 1/2"                 |
|-----------|----------------------|
| Depth     | Maximum 230mm + 80mm |
| Flow rate | 6 lpm                |
| Diameter  | Ø 50mm               |
| Finish    | Chrome-plated metal  |
| Norms     | <b>₩</b> ACS         |
| Warranty  | 30 th                |
|           |                      |