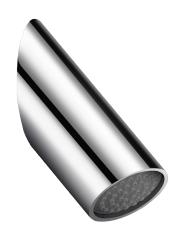

## **DESCRIPTION**

RAINY shower head - Ref. 708200

Fixed shower head.

Flow rate 6 lpm at 3 bar.

A higher flow rate can be achieved: remove flow rate regulator.

Scale-resistant head with nozzles, ligature-resistant.

Soft rain-effect flow engulfs user.

Chrome-plated metal.

Easy installation system: install the connection in the wall and then clip the shower head to it.

Inlet F½".

Shower head for cross wall installation (maximum partition thickness: 230mm).

## **ADVANTAGES**

80% water savings

Comfortable rain-effect flow engulfs user

Easy to install: clip on

Design-led: sleek and timeless