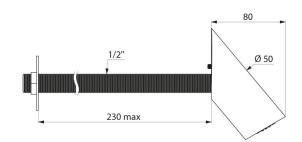

Soft rain-effect flow engulfs user.

Chrome-plated metal.

Easy installation system: install the connection in the wall and then clip the shower head to it.

Inlet F½".

Shower head for cross wall installation (maximum partition thickness: 230mm).

## TECHNICAL CHARACTERISTICS

RAINY shower head - Ref. 708200

| Connector | 1/2"                 |
|-----------|----------------------|
| Depth     | Maximum 230mm + 80mm |
| Flow rate | 6 lpm                |
| Diameter  | Ø 50mm               |
| Finish    | Chrome-plated metal  |
| Norms     | <b>⊞</b> ACS         |
| Warranty  | 30 WARRANTY          |
|           |                      |