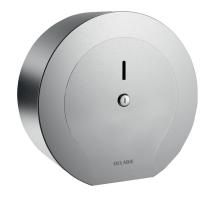

## Large toilet roll holder - 200 m

Ref. 510911S

Toilet paper dispenser

DESCRIPTION

Toilet paper dispenser.

dust.

Level control.

30-year warranty.

Large model for 200m rolls.

With lock and standard DELABIE key.

Dimensions: Ø 245mm, depth 123mm.

2025 UK public price excluding VAT: £109.47

Large toilet roll holder - 200 m - Ref. 510911S

Toilet paper dispenser made from polished satin 304 stainless steel. Hinged cover makes it easier to refill and improves hygiene.

## **ADVANTAGES**

304 stainless steel: reduces bacteria development

Lock and standard DELABIE key

Vandal-resistant model with lock

| Large toilet roll holder - 200 m | - Ref. 510911S |
|----------------------------------|----------------|
|----------------------------------|----------------|