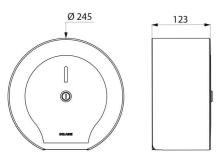

Large model for 200m rolls.

With lock and standard DELABIE key.

Dimensions: Ø 245mm, depth 123mm.

2025 UK public price excluding VAT: £109.47

Large toilet roll holder - 200 m - Ref. 510911S

Toilet paper dispenser made from polished satin 304 stainless steel. Hinged cover makes it easier to refill and improves hygiene.

| Depth         | 123mm                              |
|---------------|------------------------------------|
| Diameter      | Ø 245mm                            |
| Finish        | Polished satin 304 stainless steel |
| Warranty      | 30 M                               |
| Repairability | 500 B                              |