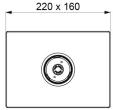

## **DESCRIPTION**

TEMPOSTOP time flow shower valve - Ref. 749239

Recessed time flow shower kit, kit 2/2:

Tamperproof bright polished stainless steel control plate 160 x 220mm. TEMPOSTOP ¾" time flow valve for mixed water supply.

## TECHNICAL CHARACTERISTICS

TEMPOSTOP time flow shower valve - Ref. 749239

| Connector  | 1/2"                            |
|------------|---------------------------------|
| Technology | Time flow                       |
| Height     | 160mm                           |
| Depth      | 60mm                            |
| Width      | 220mm                           |
| Flow rate  | 6 lpm                           |
| Finish     | Bright polished stainless steel |
| Norms      | ACS ①                           |
| Warranty   | 30 g                            |