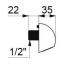

## TECHNICAL CHARACTERISTICS

TEMPOSTOP time flow shower valve - Ref. 749239

| Connector  | 1/2"                            |
|------------|---------------------------------|
| Technology | Time flow                       |
| Height     | 160mm                           |
| Depth      | 60mm                            |
| Width      | 220mm                           |
| Flow rate  | 6 lpm                           |
| Finish     | Bright polished stainless steel |
| Norms      | ACS ①                           |
| Warranty   | 30 g                            |