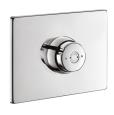

## **DESCRIPTION**

TEMPOSTOP time flow shower valve - Ref. 749239

Recessed time flow shower kit, kit 2/2:

Tamperproof bright polished stainless steel control plate 160 x 220mm. TEMPOSTOP ¾" time flow valve for mixed water supply.

## **ADVANTAGES**

80% water savings

Ligature-resistant ring, streamlined design

System tested to over 500,000 operations