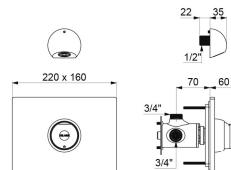

#### **TEMPOMIX time flow shower mixer - Ref. 790219**

Recessed time flow shower mixer kit, kit 2/2 : Tamperproof bright polished stainless steel wall plate 160 x 220mm. TEMPOMIX 3/4" single control mixer. Ligature-resistant collar. Temperature control and operation on the push-button. Maximum temperature limiter (can be adjusted by the installer). Time flow  $\sim$  30 seconds, soft-touch operation. Flow rate 6 lpm at 3 bar. Chrome-plated, tamperproof ROUND shower head with scaleresistant nozzle and automatic flow rate regulation. Concealed fixings, stopcocks M<sup>1</sup>/<sub>2</sub>". Chrome-plated metal control. Integrated non-return valves and filters. 30-year warranty. Order with waterproof housing ref. 790BOX

#### **TEMPOMIX time flow shower mixer - Ref. 790219**

| Connector  | 1/2"                            |
|------------|---------------------------------|
| Technology | Time flow                       |
| Height     | 160mm                           |
| Depth      | 130mm                           |
| Width      | 220mm                           |
| Flow rate  | 6 lpm                           |
| Finish     | Bright polished stainless steel |
| Norms      | ACS 📜 🙆 🖪                       |
| Warranty   |                                 |