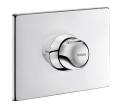

## **DESCRIPTION**

TEMPOMIX time flow shower mixer - Ref. 790219

Recessed time flow shower mixer kit, kit 2/2:

Tamperproof bright polished stainless steel wall plate 160 x 220mm.

TEMPOMIX ¾" single control mixer.

Ligature-resistant collar.

Temperature control and operation on the push-button.

Maximum temperature limiter (can be adjusted by the installer).

Time flow ~30 seconds, soft-touch operation.

Flow rate 6 lpm at 3 bar.

Chrome-plated, tamperproof ROUND shower head with scale-resistant nozzle and automatic flow rate regulation.

Concealed fixings, stopcocks M½".

Chrome-plated metal control.

Integrated non-return valves and filters.