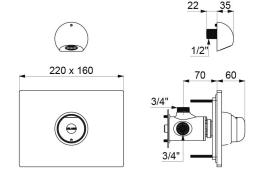

## TECHNICAL CHARACTERISTICS

TEMPOMIX time flow shower mixer - Ref. 790219

| Connector  | 1/2"                            |
|------------|---------------------------------|
| Technology | Time flow                       |
| Height     | 160mm                           |
| Depth      | 130mm                           |
| Width      | 220mm                           |
| Flow rate  | 6 lpm                           |
| Finish     | Bright polished stainless steel |
| Norms      | ACS 📜 🙆 🗓                       |
| Warranty   | 30 g                            |