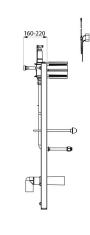

## TEMPOFIX 3 frame system for urinals - Ref. 543000

| Connector | 1⁄2"                      |
|-----------|---------------------------|
| Height    | 985 - 1,385mm             |
| Depth     | 160 - 220mm               |
| Width     | 430mm                     |
| Finish    | Black powder-coated steel |
| Warranty  | 30 g                      |
|           |                           |