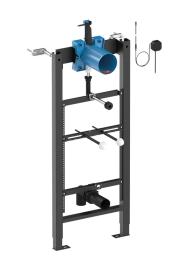

## **TEMPOFIX 3 frame system for urinals**

Ref. 543000

Steel frame system for urinals Ø 35mm

2025 UK public price excluding VAT: £458.94

TEMPOFIX 3 frame system for urinals - Ref. 543000

Frame system for urinals Ø 35mm, kit 1/2:

Black powder-coated steel frame for wall-mounted installation.

Fixes to floor and load-bearing walls with anchoring bolts supplied.

Adjustable bracket from 95 - 280mm.

Frame height can be adjusted from 0 to 200mm.

Ø 50mm soil pipe with waterproof seal and tube with connection washer Ø 35mm.

Delivered pre-mounted.

Compatible with solid wall finishes from 13 to 120mm.

Supplied with recessed housing

Valve configured for system flush, with accessories and connection protection. 30-year warranty.