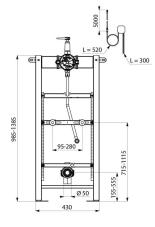

## TEMPOFIX 3 frame system for urinals - Ref. 543000

| Connector | 1⁄2"                      |
|-----------|---------------------------|
| Height    | 985 - 1,385mm             |
| Depth     | 160 - 220mm               |
| Width     | 430mm                     |
| Finish    | Black powder-coated steel |
| Warranty  | 30 g                      |
|           |                           |