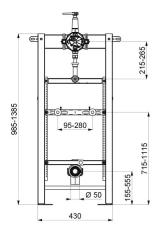

## TECHNICAL CHARACTERISTICS

TEMPOFIX 3 frame system for urinals - Ref. 543006

| Connector | 1/2"                      |
|-----------|---------------------------|
| Height    | 985 - 1,385mm             |
| Depth     | 160 - 220mm               |
| Width     | 430mm                     |
| Finish    | Black powder-coated steel |
| Warranty  | 30 g                      |
|           |                           |