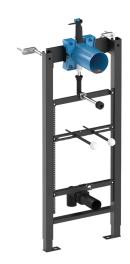

## **TEMPOFIX 3 frame system for urinals**

Ref. 543006

Steel frame system for urinals Ø 35mm

2024 UK public price excluding VAT: £517.67

TEMPOFIX 3 frame system for urinals - Ref. 543006

Frame system for urinals Ø 35mm, kit 1/2:

Black powder-coated steel frame for wall-mounted installation.

Fixes to floor and load-bearing walls with anchoring bolts supplied.

Adjustable bracket from 95 - 280mm.

Frame height can be adjusted from 0 to 200mm.

Ø 50mm soil pipe with waterproof seal and tube with connection washer Ø 35mm.

Delivered pre-mounted.

Compatible with solid wall finishes from 13 to 120mm.

Supplied with recessed housing

Valve configured for system flush, with accessories and connection protection. 30-year warranty.