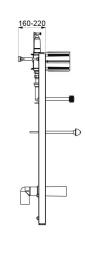

## TECHNICAL CHARACTERISTICS

TEMPOFIX 3 frame system for urinals - Ref. 543006

| Connector | 1/2"                      |
|-----------|---------------------------|
| Height    | 985 - 1,385mm             |
| Depth     | 160 - 220mm               |
| Width     | 430mm                     |
| Finish    | Black powder-coated steel |
| Warranty  | 30 g                      |
|           |                           |