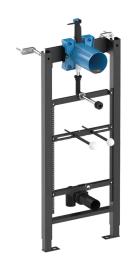

## TECHNICAL CHARACTERISTICS

TEMPOFIX 3 frame system for urinals - Ref. 543006

| Connector | 1/2"                      |
|-----------|---------------------------|
| Height    | 985 - 1,385mm             |
| Depth     | 160 - 220mm               |
| Width     | 430mm                     |
| Finish    | Black powder-coated steel |
| Warranty  | 30 E                      |
|           |                           |