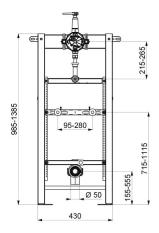

## TECHNICAL CHARACTERISTICS

TEMPOFIX 3 frame system for urinals - Ref. 543006

| Connector | 1/2"                      |
|-----------|---------------------------|
| Height    | 985 - 1,385mm             |
| Depth     | 160 - 220mm               |
| Width     | 430mm                     |
| Finish    | Black powder-coated steel |
| Warranty  | 30 E                      |
|           |                           |