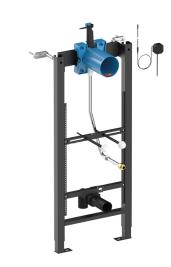

## **TEMPOFIX 3 frame system for urinals**

Ref. 543000D

Steel frame system for urinal with flexible, 1/2"

2025 UK public price excluding VAT: £458.94

TEMPOFIX 3 frame system for urinals - Ref. 543000D

Steel frame system for urinal with flexible  $\frac{1}{2}$ ", kit  $\frac{1}{2}$ :

Black powder-coated steel frame for wall-mounted installation.

Fixes to floor and load-bearing walls with anchoring bolts supplied.

Adjustable bracket from 95 - 280mm.

Frame height can be adjusted from 0 to 200mm.

Ø 50mm soil pipe with waterproof seal.

Tube with ½" brass connection for urinals with flexible inlet.

Delivered pre-mounted.

Compatible with solid wall finishes from 13 - 120mm.

Supplied with recessed housing.

Valve configured for system flush, with accessories and connection protection..

30-year warranty.

Order with control plate references 430000, 430010 or 430030.