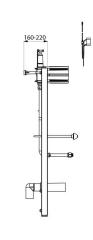

## TECHNICAL CHARACTERISTICS

TEMPOFIX 3 frame system for urinals - Ref. 543000D

| Connector | 1/2"                      |
|-----------|---------------------------|
| Height    | 985 - 1,385mm             |
| Depth     | 160 - 220mm               |
| Width     | 430 mm                    |
| Finish    | Black powder-coated steel |
| Warranty  | 30 g                      |
|           |                           |