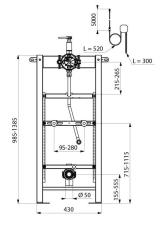

## TECHNICAL CHARACTERISTICS

TEMPOFIX 3 frame system for urinals - Ref. 543000D

| Connector | 1/2"                      |
|-----------|---------------------------|
| Height    | 985 - 1,385mm             |
| Depth     | 160 - 220mm               |
| Width     | 430 mm                    |
| Finish    | Black powder-coated steel |
| Warranty  | 30 g                      |
|           |                           |