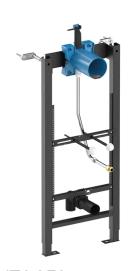

## **TEMPOFIX 3 frame system for urinals**

Ref. 543006D

Steel frame system for urinals with flexible 1/2"

2025 UK public price excluding VAT: £458.94

TEMPOFIX 3 frame system for urinals - Ref. 543006D

Frame system for urinal with flexible ½", kit ½:

Black powder-coated steel frame for wall-mounted installation.

Fixes to floor and load-bearing walls with anchoring bolts supplied.

Adjustable bracket from 95 - 280mm.

Frame height can be adjusted from 0 to 200mm.

Ø 50mm soil pipe with waterproof seal.

Tube with ½" brass connection for urinals with flexible inlet.

Delivered pre-mounted.

Compatible with solid wall finishes from 13 - 120mm.

Supplied with recessed housing.

Valve configured for system flush, with accessories and connection protection..

30-year warranty.

Order with control plate references 430006, 430016, 430036, 778700 or 778707.