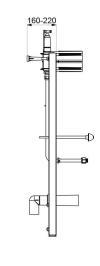

## **TECHNICAL CHARACTERISTICS**

TEMPOFIX 3 frame system for urinals - Ref. 543006D

| Connector | 1/2"                      |
|-----------|---------------------------|
| Height    | 985 - 1,385mm             |
| Depth     | 160 - 220mm               |
| Width     | 430mm                     |
| Finish    | Black powder-coated steel |
| Warranty  | 30 E                      |
|           |                           |