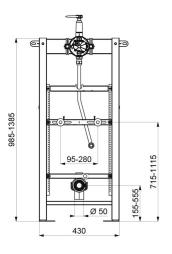

## **TECHNICAL CHARACTERISTICS**

TEMPOFIX 3 frame system for urinals - Ref. 543006D

| Connector | 1/2"                      |
|-----------|---------------------------|
| Height    | 985 - 1,385mm             |
| Depth     | 160 - 220mm               |
| Width     | 430mm                     |
| Finish    | Black powder-coated steel |
| Warranty  | 30 E                      |
|           |                           |