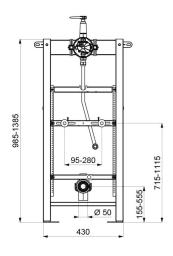

Black powder-coated steel frame for wall-mounted installation.

Fixes to floor and load-bearing walls with anchoring bolts supplied.

Adjustable bracket from 95 - 280mm.

Frame height can be adjusted from 0 to 200mm.

Ø 50mm soil pipe with waterproof seal.

Tube with ½" brass connection for urinals with flexible inlet.

Delivered pre-mounted.

Compatible with solid wall finishes from 13 - 120mm.

Supplied with recessed housing.

## **TECHNICAL CHARACTERISTICS**

TEMPOFIX 3 frame system for urinals - Ref. 543006D

| Connector | ½"                        |
|-----------|---------------------------|
| Height    | 985 - 1,385mm             |
| Depth     | 160 - 220mm               |
| Width     | 430mm                     |
| Finish    | Black powder-coated steel |
| Warranty  | 30g<br>WARRANTY           |
|           |                           |