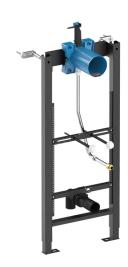

## **TEMPOFIX 3 frame system for urinals**

Ref. 543006D

Steel frame system for urinals with flexible 1/2"

2024 UK public price excluding VAT: £517.67

TEMPOFIX 3 frame system for urinals - Ref. 543006D

Frame system for urinal with flexible ½", kit ½:

Black powder-coated steel frame for wall-mounted installation.

Fixes to floor and load-bearing walls with anchoring bolts supplied.

Adjustable bracket from 95 - 280mm.

Frame height can be adjusted from 0 to 200mm.

Ø 50mm soil pipe with waterproof seal.

Tube with ½" brass connection for urinals with flexible inlet.

Delivered pre-mounted.

Compatible with solid wall finishes from 13 - 120mm.

Supplied with recessed housing.

Valve configured for system flush, with accessories and connection protection..

30-year warranty.

Order with control plate references 430006, 430016, 430036, 778700 or 778707.