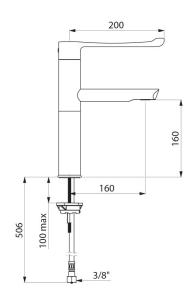

# Sequential mechanical BIOSAFE basin mixer

Ref. 2665T1

Single hole sequential tall mixer H. 160mm L. 160mm

2024 UK public price excluding VAT: £258.82

#### **DESCRIPTION**

Sequential mechanical BIOSAFE basin mixer - Ref. 2665T1

Deck-mounted mechanical tall basin mixer.

Sequential mechanical mixer: opens and closes with cold water over a 70° range.

Single hole mixer with fixed spout H. 160mm L. 160mm. Tall mixer with BIOSAFE hygienic outlet suitable for BIOFIL terminal filters.

### Sequential mechanical BIOSAFE basin mixer - Ref. 2665T1

| Supply              | 3/8"                        |
|---------------------|-----------------------------|
| Technology          | Sequential mechanical mixer |
| Drop height         | 160mm                       |
| Spout length        | 160mm                       |
| Flow rate           | 5 lpm                       |
| Temperature limiter | Yes                         |
| Finish              | Chrome-plated brass         |
| Norms               | WRAS ACS                    |
|                     |                             |