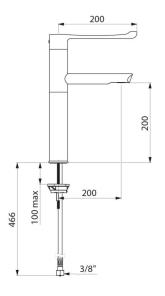

## BIOSAFE sequential mechanical basin mixer

Ref. 2665T5

Tall single hole sequential mixer H. 200mm L. 200mm

2025 UK public price excluding VAT: £276.18

BIOSAFE sequential mechanical basin mixer - Ref. 2665T5

## TECHNICAL CHARACTERISTICS

BIOSAFE seguential mechanical basin mixer - Ref. 2665T5

| Supply              | 3/8"                        |
|---------------------|-----------------------------|
| Technology          | Sequential mechanical mixer |
| Drop height         | 200mm                       |
| Spout length        | 200mm                       |
| Flow rate           | 5 lpm                       |
| Temperature limiter | Yes                         |
| Finish              | Chrome-plated brass         |
| Norms               | ACS ACS                     |
|                     |                             |