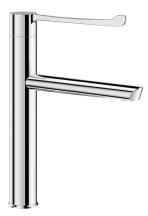

## BIOSAFE sequential mechanical basin mixer

Ref. 2665T5

Tall single hole sequential mixer H. 200mm L. 200mm

2025 UK public price excluding VAT: £276.18

BIOSAFE sequential mechanical basin mixer - Ref. 2665T5

Deck-mounted tall mechanical basin mixer.

Sequential mechanical mixer: opens and closes with cold water over a range of 70°

Single hole mixer with fixed spout H. 200mm L. 200mm.

Tall mixer with BIOSAFE hygienic outlet suitable for fitting a BIOFIL terminal filter.