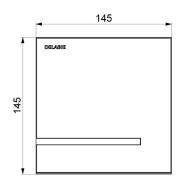

Chrome-plated finish stainless steel wall plate 145 x 145mm with integrated electronics.

Shock-resistant infrared presence detection sensor.

Detection delay is 10 seconds.

3 programmes (rinsing volume can be adjusted according to urinal type).

## TECHNICAL CHARACTERISTICS

Control plate for TEMPOMATIC 4 for urinals - Ref. 430016

| Supply     | 6V batteries                    |
|------------|---------------------------------|
| Technology | Electronic                      |
| Length     | 145mm                           |
| Width      | 145mm                           |
| Finish     | Bright polished stainless steel |
| Norms      | CE JWRAS W O U                  |
| Warranty   | 30 g                            |
|            |                                 |