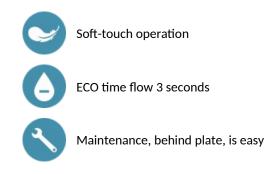

### DESCRIPTION

TEMPOFLUX control plate for urinals - Ref. 778700

Control plate and time flow valve TEMPOFLUX F½", kit 2/2: Satin finish stainless steel wall plate 145 x 145mm. Chrome-plated metal button. Soft-touch operation. Time flow pre-set at ~3 seconds. Flow rate pre-set at 0.15 L/sec. at 3 bar, can be adjusted up to 0.3 L/sec. Compatible with sea water, rain water and grey water. Complies with European standard EN 12541 (class II acoustic level). Install in waterproof housing with waterproof collar, filter and stopcock. Suitable for people with reduced mobility. 30-year warranty. Order with frame system references 543006 for urinals Ø 35mm, 543006D for urinals with flexible ½" or with 778BOX recessed housing.

#### **ADVANTAGES**