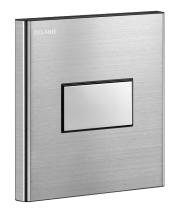

# TEMPOFLUX control plate for urinals

Ref. 778700

Time flow valve 3 sec with soft-touch operation - For urinals

2024 UK public price excluding VAT: £196.80

### DESCRIPTION

TEMPOFLUX control plate for urinals - Ref. 778700

Control plate and time flow valve TEMPOFLUX F½", kit 2/2: Satin finish stainless steel wall plate 145 x 145mm. Chrome-plated metal button. Soft-touch operation. Time flow pre-set at ~3 seconds. Flow rate pre-set at 0.15 L/sec. at 3 bar, can be adjusted up to 0.3 L/sec. Compatible with sea water, rain water and grey water. Complies with European standard EN 12541 (class II acoustic level). Install in waterproof housing with waterproof collar, filter and stopcock. Suitable for people with reduced mobility. 30-year warranty. Order with frame system references 543006 for urinals Ø 35mm, 543006D for urinals with flexible ½" or with 778BOX recessed housing.