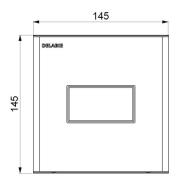

### DESCRIPTION

TEMPOFLUX control plate for urinals - Ref. 778700

Control plate and time flow valve TEMPOFLUX F½", kit 2/2: Satin finish stainless steel wall plate 145 x 145mm. Chrome-plated metal button. Soft-touch operation. Time flow pre-set at ~3 seconds. Flow rate pre-set at 0.15 L/sec. at 3 bar, can be adjusted up to 0.3 L/sec. Compatible with sea water, rain water and grey water. Complies with European standard EN 12541 (class II acoustic level). Install in waterproof housing with waterproof collar, filter and stopcock. Suitable for people with reduced mobility. 30-year warranty. Order with frame system references 543006 for urinals Ø 35mm, 543006D for urinals with flexible ½" or with 778BOX recessed housing.

#### TEMPOFLUX control plate for urinals - Ref. 778700

| Technology | Time flow             |
|------------|-----------------------|
| Length     | 145mm                 |
| Width      | 145mm                 |
| Finish     | Satin stainless steel |
| Norms      | 3                     |
| Warranty   | 30 MARANTY            |