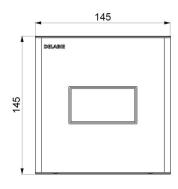

## **DESCRIPTION**

TEMPOFLUX control plate for urinals - Ref. 778700

Control plate and time flow valve TEMPOFLUX  $F\frac{1}{2}$ ", kit 2/2: Satin finish stainless steel wall plate 145 x 145mm. Chrome-plated metal button.

## **TECHNICAL CHARACTERISTICS**

TEMPOFLUX control plate for urinals - Ref. 778700

| Technology | Time flow             |
|------------|-----------------------|
| Length     | 145mm                 |
| Width      | 145mm                 |
| Finish     | Satin stainless steel |
| Norms      | B                     |
| Warranty   | 30 WARRANTY           |