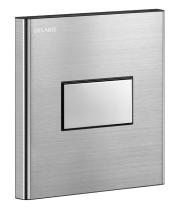

## **TEMPOFLUX** control plate for urinals

Ref. 778707

Time flow valve 7 sec with soft-touch operation - For urinals

2025 UK public price excluding VAT: £202.70

## **DESCRIPTION**

TEMPOFLUX control plate for urinals - Ref. 778707

Control plate and time flow valve TEMPOFLUX  $F\frac{1}{2}$ ", kit 2/2: Satin finish stainless steel wall plate 145 x 145mm. Chrome-plated metal button.

Soft-touch operation.

Time flow pre-set at ~7 seconds.

Flow rate pre-set at 0.15 L/sec. at 3 bar, can be adjusted up to 0.3 L/sec. Compatible with sea water, rain water and grey water.

Complies with European standard EN 12541 (class II acoustic level). Install in waterproof housing with waterproof collar, filter and stopcock. Suitable for people with reduced mobility. 30-year warranty.