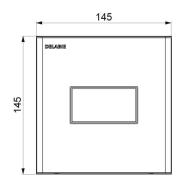

## TECHNICAL CHARACTERISTICS

**TEMPOFLUX** control plate for urinals - Ref. 778707

| Technology | Time flow             |
|------------|-----------------------|
| Length     | 145mm                 |
| Width      | 145mm                 |
| Finish     | Satin stainless steel |
| Norms      | Æ                     |
| Warranty   | 30 WARRANTY           |