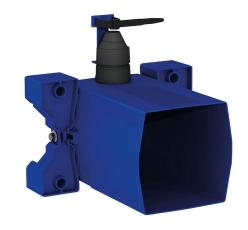

## Recessed waterproof housing for TEMPOFLUX 3 WC

Ref. 763BOX

For WC time flow valve - Kit 1/2

2025 UK public price excluding VAT: £150.13

## **DESCRIPTION**

Recessed waterproof housing for TEMPOFLUX 3 WC - Ref. 763BOX

Recessed waterproof housing, kit 1/2:

Flush system without cistern: directly connected to pipework.

Compatible with WC time flow valve.