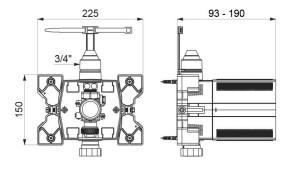

## **TECHNICAL CHARACTERISTICS**

Recessed waterproof housing for TEMPOFLUX 3 WC - Ref. 763BOX

| Connector  | F¾"           |
|------------|---------------|
| Technology | Time flow     |
| Height     | 150mm         |
| Depth      | 93 to 190mm   |
| Width      | 225mm         |
| Norms      | <b>W</b> WRAS |
| Warranty   | 30 WASSANTY   |
|            |               |