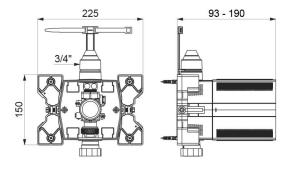

## TECHNICAL CHARACTERISTICS

Recessed waterproof housing for TEMPOFLUX 3 WC - Ref. 763BOX

| Connector  | F¾"           |
|------------|---------------|
| Technology | Time flow     |
| Height     | 150mm         |
| Depth      | 93 to 190mm   |
| Width      | 225mm         |
| Norms      | <b>W</b> WRAS |
| Warranty   | 30 WASSANTY   |
|            |               |