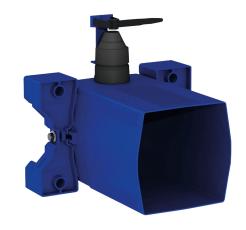

## Recessed waterproof housing for TEMPOFLUX 3 WC

Ref. 763BOX

For WC time flow valve - Kit 1/2

2024 UK public price excluding VAT: £145.77

## **DESCRIPTION**

Recessed waterproof housing for TEMPOFLUX 3 WC - Ref. 763BOX

Recessed waterproof housing, kit 1/2:

Flush system without cistern: directly connected to pipework.

Compatible with WC time flow valve.