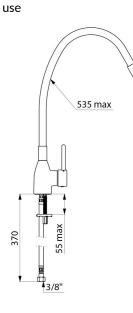

## DESCRIPTION

Single hole deck-mounted mixer - Ref. 2526T2

Single hole deck-mounted mixer, flexible has no retainer, flexible H. 535mm maximum. Mechanical mixer with flexible swivelling hand spray with smooth interior and hygienic flow straightener. Ø 35mm ceramic cartridge. Flow rate 9 lpm at 3 bar. Slimline control lever. Chrome-plated brass body. PEX flexibles F3/8" with filters and non-return valves. Reinforced fixings. Mixer suitable for intensive use in professional kitchens. Mixer with 30-year warranty.