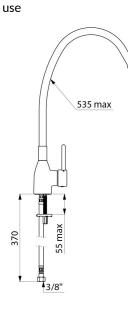

## DESCRIPTION

Single hole deck-mounted mixer - Ref. 2526T2

Single hole deck-mounted mixer, flexible has no retainer, flexible H. 535mm maximum. Mechanical mixer with flexible swivelling hand spray with smooth interior and hygienic flow straightener. Ø 35mm ceramic cartridge. Flow rate 9 lpm at 3 bar. Slimline control lever. Chrome-plated brass body. PEX flexibles F3/8" with filters and non-return valves. Reinforced fixings. Mixer suitable for intensive use in professional kitchens. Mixer with 30-year warranty.