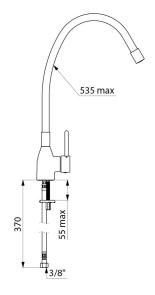

## **DESCRIPTION**

Single hole deck-mounted mixer - Ref. 2526T2

Single hole deck-mounted mixer, flexible has no retainer, flexible H. 535mm maximum.

Mechanical mixer with flexible swivelling hand spray with smooth interior and hygienic flow straightener.

Ø 35mm ceramic cartridge.

Flow rate 9 lpm at 3 bar.

Slimline control lever.

Chrome-plated brass body.

PEX flexibles F3/8" with filters and non-return valves.

Reinforced fixings.

Mixer suitable for intensive use in professional kitchens.