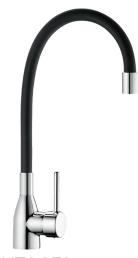

## Single hole deck-mounted mixer

Ref. 2526T2

Mechanical mixer - flexible has no retainer

2025 UK public price excluding VAT: £383.92

## **DESCRIPTION**

Single hole deck-mounted mixer - Ref. 2526T2

Single hole deck-mounted mixer, flexible has no retainer, flexible H. 535mm maximum.

Mechanical mixer with flexible swivelling hand spray with smooth interior and hygienic flow straightener.