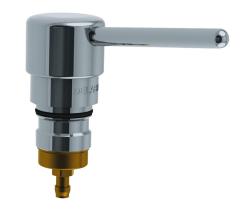

## Cartridge with push-button mechanism and straight spout

Ref. 729308

For soap dispensers 729XXX

2025 UK public price excluding VAT: £71.75

## **DESCRIPTION**

Cartridge with push-button mechanism and straight spout - Ref. 729308

Cartridge for soap dispensers. Push-button and straight spout in chrome-plated brass. Compatible with soap dispensers 729XXX

## TECHNICAL CHARACTERISTICS

Cartridge with push-button mechanism and straight spout - Ref. 729308

| Spout length | 82mm                                  |
|--------------|---------------------------------------|
| Diameter     | Ø 34mm                                |
| Finish       | Straight spout in chrome-plated brass |