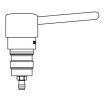

## Cartridge with push-button mechanism and straight spout

Ref. 729308

For soap dispensers 729XXX

2025 UK public price excluding VAT: £71.75

## **DESCRIPTION**

Cartridge with push-button mechanism and straight spout - Ref. 729308

Cartridge for soap dispensers. Push-button and straight spout in chrome-plated brass. Compatible with soap dispensers 729XXX

## TECHNICAL CHARACTERISTICS

Cartridge with push-button mechanism and straight spout - Ref. 729308

| Spout length | 82mm                                  |
|--------------|---------------------------------------|
| Diameter     | Ø 34mm                                |
| Finish       | Straight spout in chrome-plated brass |