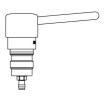

## Cartridge with push-button mechanism and straight spout

Ref. 729308

For soap dispensers 729XXX

2024 UK public price excluding VAT: £69.66

## **DESCRIPTION**

Cartridge with push-button mechanism and straight spout - Ref. 729308

Cartridge for soap dispensers. Push-button and straight spout in chrome-plated brass. Compatible with soap dispensers 729XXX

## TECHNICAL CHARACTERISTICS

Cartridge with push-button mechanism and straight spout - Ref. 729308

| Spout length | 82mm                                  |
|--------------|---------------------------------------|
| Diameter     | Ø 34mm                                |
| Finish       | Straight spout in chrome-plated brass |