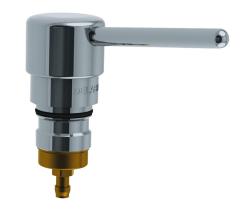

## Cartridge with push-button mechanism and straight spout

Ref. 729308

For soap dispensers 729XXX

2024 UK public price excluding VAT: £69.66

## **DESCRIPTION**

Cartridge with push-button mechanism and straight spout - Ref. 729308

Cartridge for soap dispensers. Push-button and straight spout in chrome-plated brass. Compatible with soap dispensers 729XXX

## TECHNICAL CHARACTERISTICS

Cartridge with push-button mechanism and straight spout - Ref. 729308

| Spout length | 82mm                                  |
|--------------|---------------------------------------|
| Diameter     | Ø 34mm                                |
| Finish       | Straight spout in chrome-plated brass |