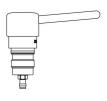

## Cartridge with push-button mechanism and straight spout

Ref. 729308

For soap dispensers 729XXX

2024 UK public price excluding VAT: £69.66

## **DESCRIPTION**

Cartridge with push-button mechanism and straight spout - Ref. 729308

Cartridge for soap dispensers. Push-button and straight spout in chrome-plated brass. Compatible with soap dispensers 729XXX

## TECHNICAL CHARACTERISTICS

Cartridge with push-button mechanism and straight spout - Ref. 729308

| Spout length | 82mm                                  |
|--------------|---------------------------------------|
| Diameter     | Ø 34mm                                |
| Finish       | Straight spout in chrome-plated brass |