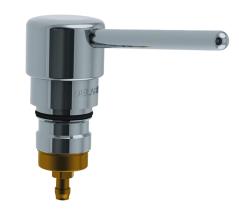

## Cartridge with push-button mechanism and straight spout

Ref. 729308

For soap dispensers 729XXX

2024 UK public price excluding VAT: £69.66

## **DESCRIPTION**

Cartridge with push-button mechanism and straight spout - Ref. 729308

Cartridge for soap dispensers. Push-button and straight spout in chrome-plated brass. Compatible with soap dispensers 729XXX

## TECHNICAL CHARACTERISTICS

Cartridge with push-button mechanism and straight spout - Ref. 729308

| Spout length | 82mm                                  |
|--------------|---------------------------------------|
| Diameter     | Ø 34mm                                |
| Finish       | Straight spout in chrome-plated brass |