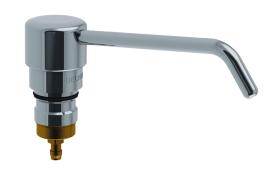

## Cartridge with push-button mechanism and curved spout

Ref. 729312

For 729XXX soap dispensers

2024 UK public price excluding VAT: £75.00

## **DESCRIPTION**

Cartridge with push-button mechanism and curved spout - Ref. 729312

Cartridge for soap dispenser. Push-button and curved spout in chrome-plated brass. Compatible with 729XXX soap dispensers.

## TECHNICAL CHARACTERISTICS

Cartridge with push-button mechanism and curved spout - Ref. 729312

| Spout length | 120mm                               |
|--------------|-------------------------------------|
| Diameter     | Ø 34mm                              |
| Finish       | Curved spout in chrome-plated brass |