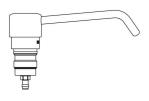

## Cartridge with push-button mechanism and curved spout

Ref. 729312

For 729XXX soap dispensers

2024 UK public price excluding VAT: £75.00

## **DESCRIPTION**

Cartridge with push-button mechanism and curved spout - Ref. 729312

Cartridge for soap dispenser. Push-button and curved spout in chrome-plated brass. Compatible with 729XXX soap dispensers.

## TECHNICAL CHARACTERISTICS

Cartridge with push-button mechanism and curved spout - Ref. 729312

| Spout length | 120mm                               |
|--------------|-------------------------------------|
| Diameter     | Ø 34mm                              |
| Finish       | Curved spout in chrome-plated brass |