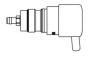

## Cartridge with push-button and spout

Ref. 729303

For wall-mounted soap dispensers 729150 and 729200

2025 UK public price excluding VAT: £71.75

## **DESCRIPTION**

Cartridge with push-button and spout - Ref. 729303

Cartridge for wall-mounted soap dispensers. Push-button and spout in chrome-plated brass. Compatible with soap dispensers 729150 and 729200.

## TECHNICAL CHARACTERISTICS

Cartridge with push-button and spout - Ref. 729303

| Spout length | 32mm                         |
|--------------|------------------------------|
| Diameter     | Ø 34mm                       |
| Finish       | Spout in chrome-plated brass |