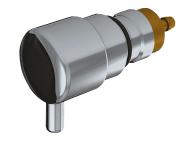

## Cartridge with push-button and spout

Ref. 729303

For wall-mounted soap dispensers 729150 and 729200

2025 UK public price excluding VAT: £71.75

## **DESCRIPTION**

Cartridge with push-button and spout - Ref. 729303

Cartridge for wall-mounted soap dispensers. Push-button and spout in chrome-plated brass. Compatible with soap dispensers 729150 and 729200.

## TECHNICAL CHARACTERISTICS

Cartridge with push-button and spout - Ref. 729303

| Spout length | 32mm                         |
|--------------|------------------------------|
| Diameter     | Ø 34mm                       |
| Finish       | Spout in chrome-plated brass |