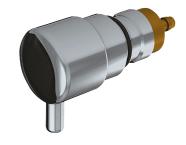

## Cartridge with push-button and spout

Ref. 729303

For wall-mounted soap dispensers 729150 and 729200

2024 UK public price excluding VAT: £69.66

## **DESCRIPTION**

Cartridge with push-button and spout - Ref. 729303

Cartridge for wall-mounted soap dispensers. Push-button and spout in chrome-plated brass. Compatible with soap dispensers 729150 and 729200.

## TECHNICAL CHARACTERISTICS

Cartridge with push-button and spout - Ref. 729303

| Spout length | 32mm                         |
|--------------|------------------------------|
| Diameter     | Ø 34mm                       |
| Finish       | Spout in chrome-plated brass |