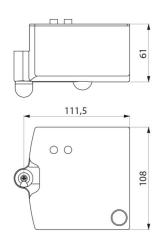

## **DESCRIPTION**

Removable drip tray - Ref. 510624RB

Black drip tray.

Removable drip tray prevents any water dripping onto the wall or floor. For anthracite SPEEDJET 2 reference 510624B.

Dimensions: 108 x 115 x 61mm.

## **TECHNICAL CHARACTERISTICS**

Removable drip tray - Ref. 510624RB

| Height | 61mm        |
|--------|-------------|
| Length | 111,5mm     |
| Width  | 108mm       |
| Finish | Matte black |

© DELABIE