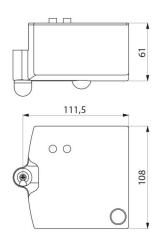

## **DESCRIPTION**

Removable drip tray - Ref. 510624RB

Black drip tray.

Removable drip tray prevents any water dripping onto the wall or floor. For anthracite SPEEDJET 2 reference 510624B.

Dimensions: 108 x 115 x 61mm.

## **TECHNICAL CHARACTERISTICS**

Removable drip tray - Ref. 510624RB

| Height | 61mm        |
|--------|-------------|
| Length | 111,5mm     |
| Width  | 108mm       |
| Finish | Matte black |

© DELABIE