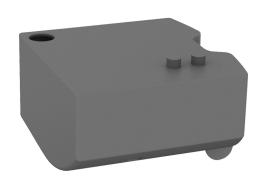

## Removable drip tray

Ref. 510624RC

Drip tray for SPEEDJET 2 anthracite - 510624C

2024 UK public price excluding VAT: £84.55

## **DESCRIPTION**

Removable drip tray - Ref. 510624RC

Metallised anthracite drip tray.

Removable drip tray prevents any water dripping onto the wall or floor. For anthracite SPEEDJET 2 reference 510624C.