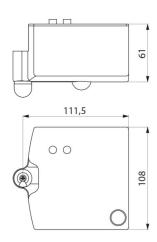

Dimensions: 108 x 115 x 61mm.

## **TECHNICAL CHARACTERISTICS**

Removable drip tray - Ref. 510624RC

| Height | 61mm                  |
|--------|-----------------------|
| Length | 111,5mm               |
| Width  | 108mm                 |
| Finish | Metallised anthracite |