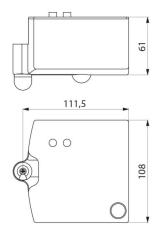

## **DESCRIPTION**

Removable drip tray - Ref. 510624RW

White drip tray.

Removable drip tray prevents any water dripping onto the wall or floor. For anthracite SPEEDJET 2 reference 510624W.

Dimensions: 108 x 115 x 61mm.

## **TECHNICAL CHARACTERISTICS**

Removable drip tray - Ref. 510624RW

| Height | 61mm        |
|--------|-------------|
| Length | 111,5mm     |
| Width  | 108mm       |
| Finish | Matte white |

© DELABIE https://www.delabie.co.uk